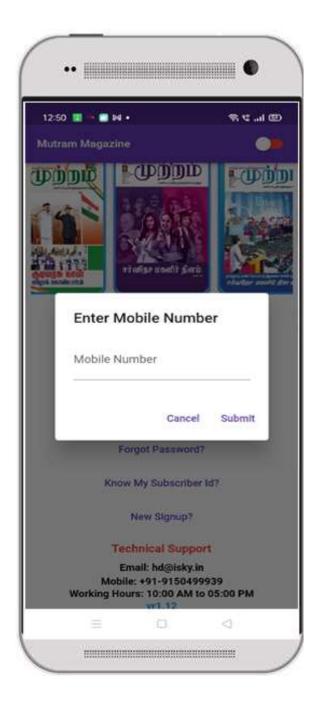

## **Step 12: Forget Password**

If the user Forget their password, Click the 'Forget Password' button and enter the registered Mail ID.

If you are already a registered user then you will receive password in Mail ID.