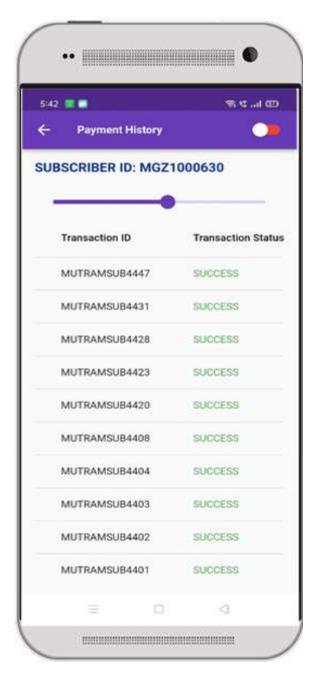

#### **Step 8: Payment History**

After Payment is done, the user can view their transaction details in the 'Transaction' menu.