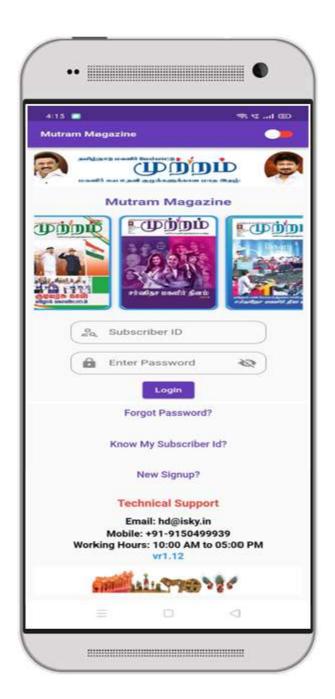

#### Step 4: Login

After completing the Registration, the user can login using a Subscriber ID and Password.

#### **Step 11: Know my Subscriber ID**

Incase if you forgot your Subscriber ID then Click the 'Know My Subscriber ID' button and enter the Mobile Number to get the Subscriber ID.

## **Step 12: Forget Password**

If the user Forget their password, Click the 'Forget Password' button and enter the registered Mail ID.

If you are already a registered user then you will receive password in Mail ID.