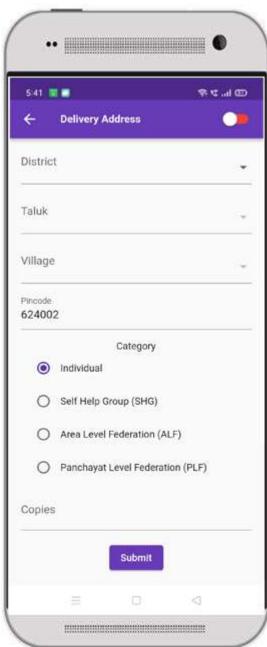

#### **Step 9: Delivery Address**

In the 'Delivery Address' menu you can add the Delivery Address, to deliver the magazine to their respective address.