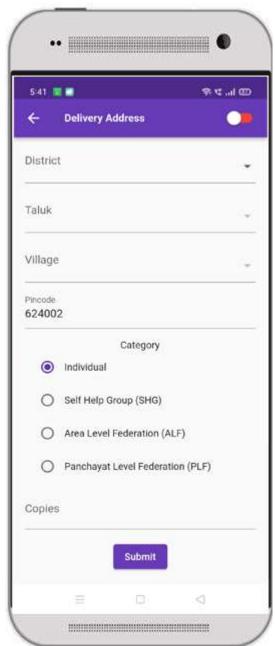

#### **Step 9: Delivery Address**

In the 'Delivery Address' menu you can add the Delivery Address, to deliver the magazine to their respective address.