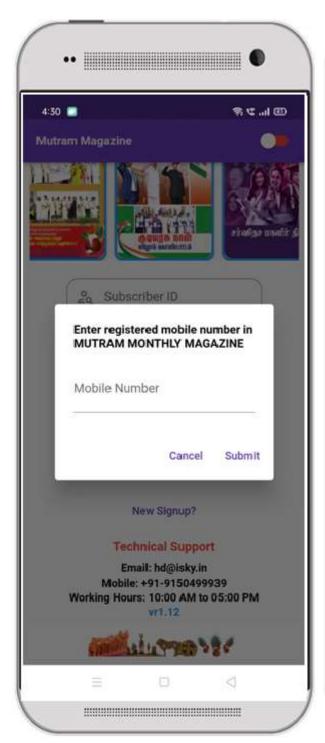

#### **Step 11: Know my Subscriber ID**

Incase if you forgot your Subscriber ID then Click the 'Know My Subscriber ID' button and enter the Mobile Number to get the Subscriber ID.