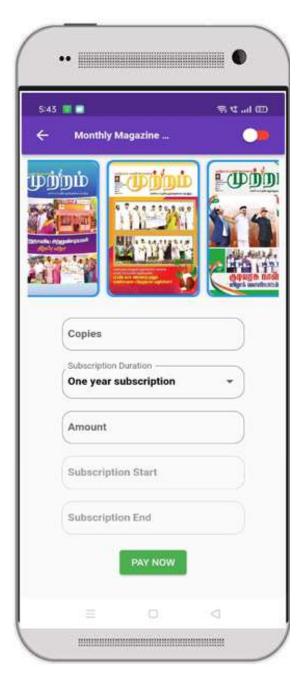

# **Step 6: Online Subscription**

For a new 'Subscription', the user needs to enter the Number of copies, and select subscription duration, after which the amount and date will be auto-calculated. Then, click the 'Pay Now' Button.