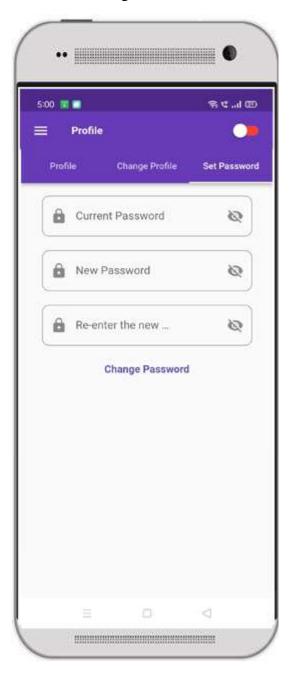

#### **Step 5: Profile**

After Logging in, User can view their details.

In the Profile menu, the user can change their details. After changing their details and then click the 'Save Changes' button.

In the Profile menu, the user can also change their Password by entering the 'Current Password' and 'New Password' and then click the 'Change Password' button.