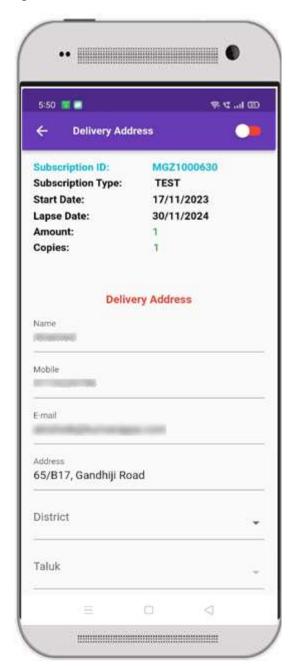

#### **Step 9: Delivery Address**

In the 'Delivery Address' menu you can add the Delivery Address, to deliver the magazine to their respective address.