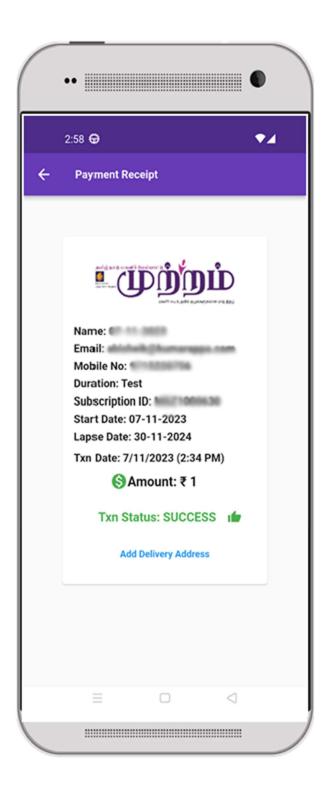

#### **Step 7: For Successful Transaction – Receipt will be generated**

After Successful Payment is done, the user will get their 'Payment Receipt'.