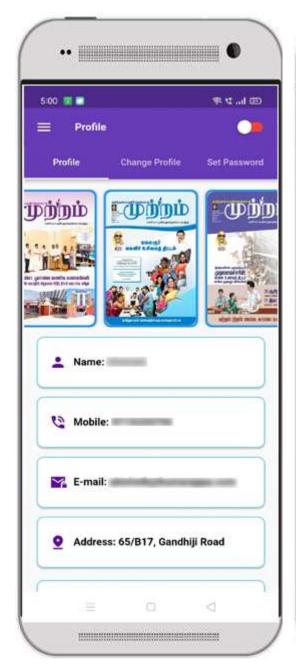

#### **Step 5: Profile**

After Logging in, User can view their details.

In the Profile menu, the user can change their details. After changing their details and then click the 'Save Changes' button.

In the Profile menu, the user can also change their Password by entering the 'Current Password' and 'New Password' and then click the 'Change Password' button.