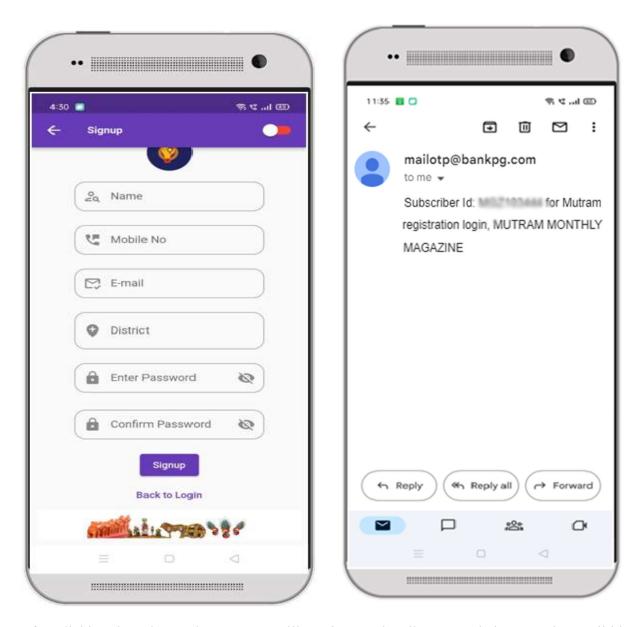

Step 3: Signup

After clicking the 'Signup' Menu, the User needs to enter all the details in the registration form and then click the 'Signup' button.

After clicking the 'Signup' button, user will receive a Subscriber ID at their respective Mail id.