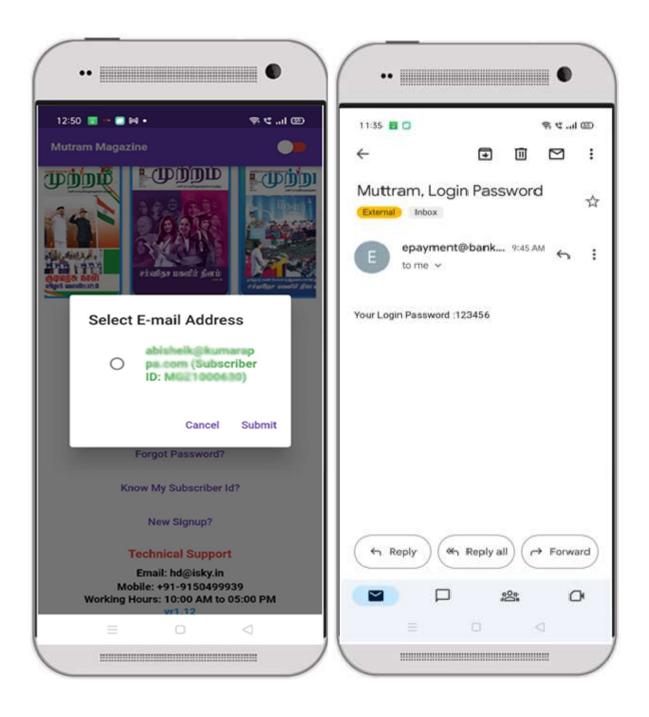

## **Step 12: Forget Password**

If the user Forget their password, Click the 'Forget Password' button and enter the registered Mail ID.

If you are already a registered user then you will receive password in Mail ID.