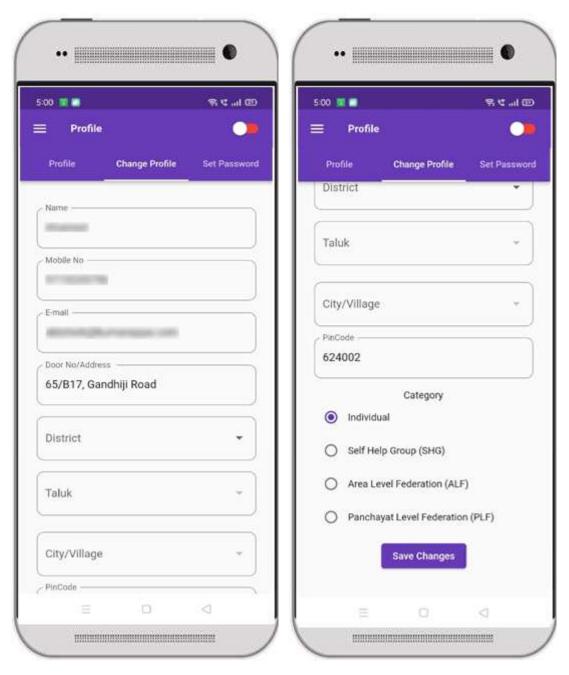

#### **Step 5: Profile**

After Logging in, User can view their details.

In the Profile menu, the user can change their details. After changing their details and then click the 'Save Changes' button.

In the Profile menu, the user can also change their Password by entering the 'Current Password' and 'New Password' and then click the 'Change Password' button.