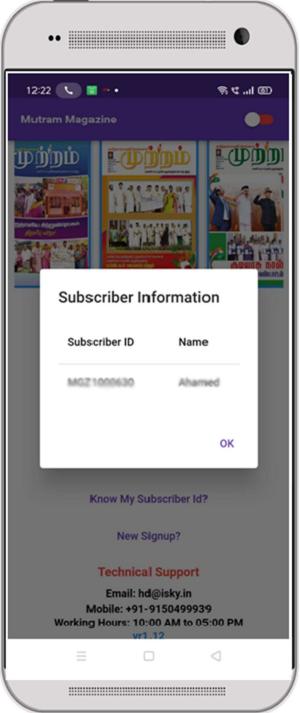

#### **Step 11: Know my Subscriber ID**

Incase if you forgot your Subscriber ID then Click the 'Know My Subscriber ID' button and enter the Mobile Number to get the Subscriber ID.