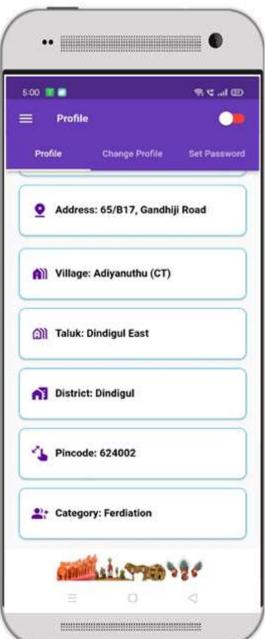

#### **Step 5: Profile**

After Logging in, User can view their details.

In the Profile menu, the user can change their details. After changing their details and then click the 'Save Changes' button.

In the Profile menu, the user can also change their Password by entering the 'Current Password' and 'New Password' and then click the 'Change Password' button.