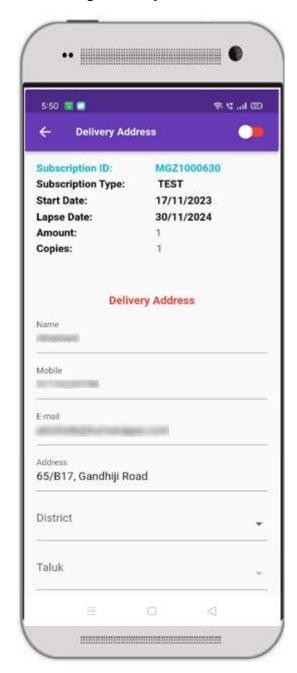

#### **Step 10: Change Delivery Address**

In the 'Change Delivery Address' menu, the user can change their delivery address.